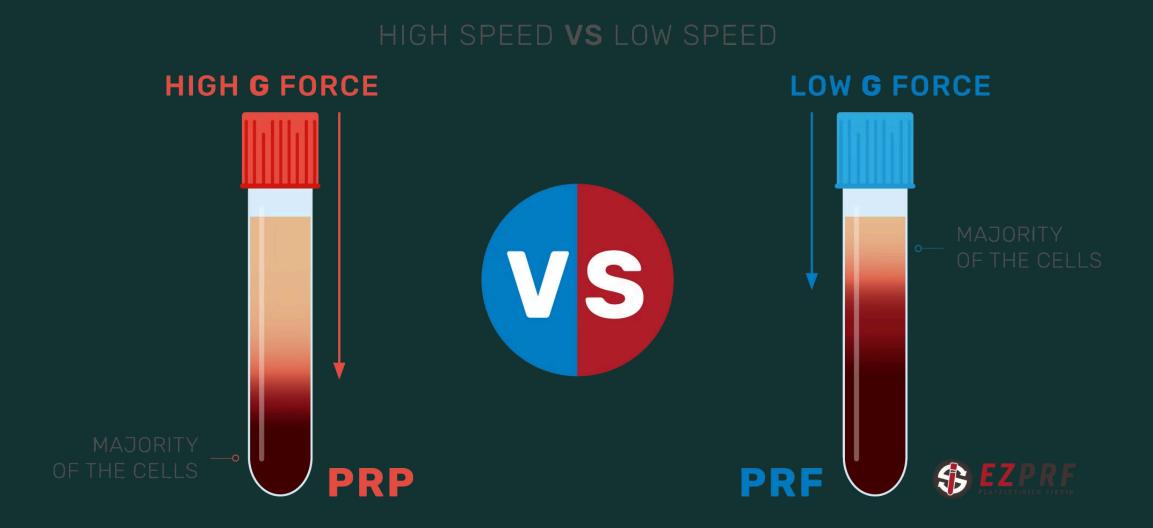

#### Centrifugation

Blood is spun at a **lower speed** to separate PRF without anticoagulants.

2

# PRF vs. PRP: Key Differences

| Feature               | PRF (Platelet-Rich Fibrin)                         | PRP (Platelet-Rich Plasma)                             |
|-----------------------|----------------------------------------------------|--------------------------------------------------------|
| Centrifuge Speed      | <b>Lower speed</b> (preserves more growth factors) | <b>Higher speed</b> (may lose regenerative properties) |
| Anticoagulants        | <b>No anticoagulants</b> (natural clotting occurs) | <b>Uses anticoagulants</b> (prevents clotting)         |
| Growth Factor Release | Slow release (up to 10 days)                       | Fast release (few hours)                               |
| Longevity             | More prolonged healing effects                     | Shorter duration of benefits                           |