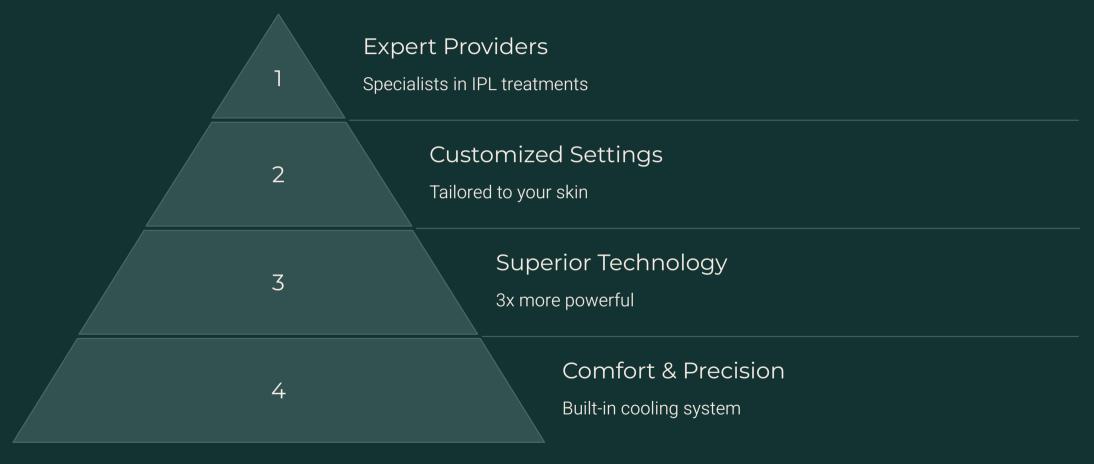

## Why Choose Us for Lumecca IPL

Experience the most advanced IPL technology with fewer sessions and better results. Our experts customize each treatment for maximum safety and efficacy.

## Lumecca's Superior Technology

- 1 Higher Peak Power

  Operates at optimized wavelengths (515-580 nm) for maximum effectiveness.
- 2 3x More Effective
  Breaks down pigment and redness more efficiently than standard IPL treatments.
- Fewer Sessions

  Typically requires only 1-3 treatments instead of the usual 5-6.
- Greater Precision

  Advanced technology reduces risk of burns or side effects.