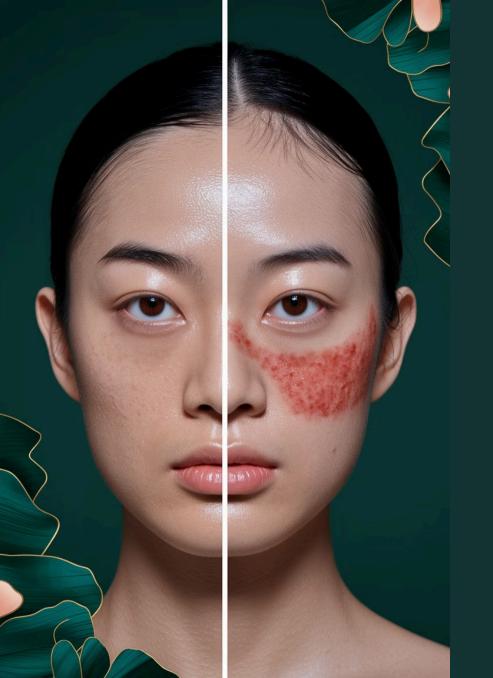

# Treatment Applications

| Condition                 | How IPL Works                                              | Results                                           |
|---------------------------|------------------------------------------------------------|---------------------------------------------------|
| Sun Damage & Age<br>Spots | Melanin absorbs<br>energy, breaking<br>apart pigment       | Spots darken, flake<br>off within 7-10 days       |
| Redness & Rosacea         | Hemoglobin<br>absorption causes<br>vessels to collapse     | Significant reduction over 1-3 treatments         |
| Acne & Scars              | Reduces bacteria,<br>calms inflammation,<br>improves scars | Smoother, clearer<br>skin with fewer<br>breakouts |
| Fine Lines                | Stimulates collagen<br>and elastin<br>production           | Gradual skin firming<br>over 4-6 weeks            |

## The Science of Wavelengths

Lumecca's optimized wavelength range makes it superior for treating multiple skin concerns in a single session.