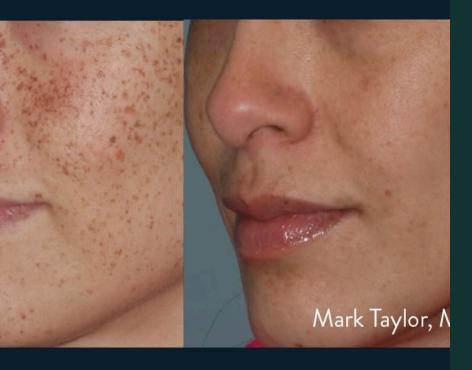

# Treatment Applications

| Condition                 | How IPL Works                                              | Results                                           |
|---------------------------|------------------------------------------------------------|---------------------------------------------------|
| Sun Damage & Age<br>Spots | Melanin absorbs<br>energy, breaking<br>apart pigment       | Spots darken, flake<br>off within 7-10 days       |
| Redness & Rosacea         | Hemoglobin<br>absorption causes<br>vessels to collapse     | Significant reduction over 1-3 treatments         |
| Acne & Scars              | Reduces bacteria,<br>calms inflammation,<br>improves scars | Smoother, clearer<br>skin with fewer<br>breakouts |
| Fine Lines                | Stimulates collagen<br>and elastin<br>production           | Gradual skin firming<br>over 4-6 weeks            |

## The Science of Wavelengths

Lumecca's optimized wavelength range makes it superior for treating multiple skin concerns in a single session.