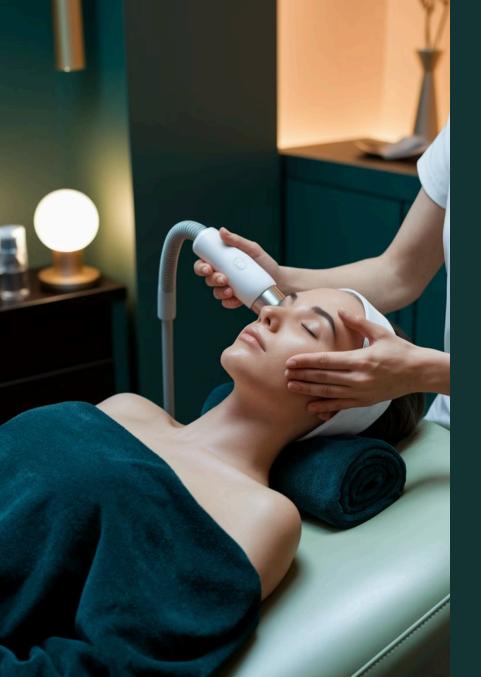

# What to Expect During Treatment

#### Duration

30-45 minutes per session. Quick enough to fit into your lunch break.

#### Sessions

Only 1-3 treatments needed, spaced 4 weeks apart for optimal results.

#### Downtime

Minimal - some redness and mild swelling that resolves within hours.