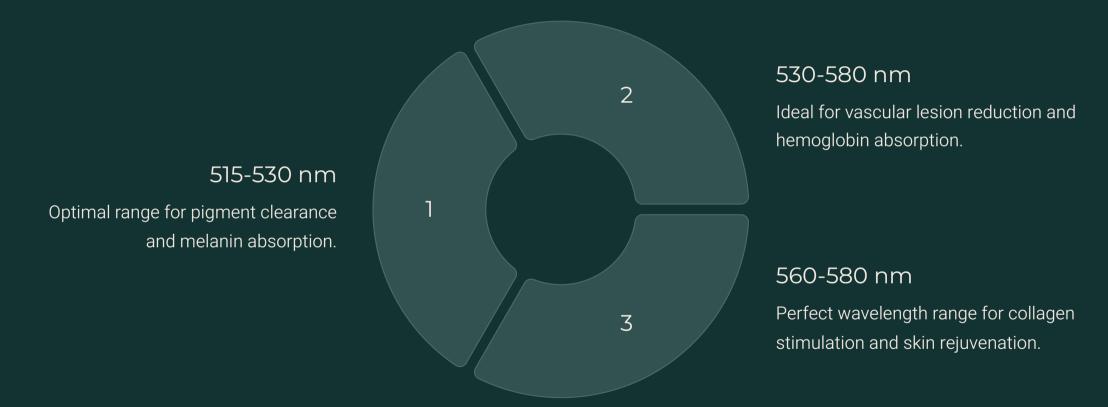

## Lumecca's Superior Technology

- 1 Higher Peak Power

  Operates at optimized wavelengths (515-580 nm) for maximum effectiveness.
- 2 3x More Effective
  Breaks down pigment and redness more efficiently than standard IPL treatments.
- Fewer Sessions

## The Science of Wavelengths

Lumecca's optimized wavelength range makes it superior for treating multiple skin concerns in a single session.