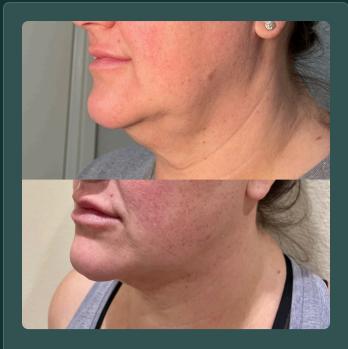

# Double Chin & Skin Tightening

Precisely targets stubborn fat deposits while simultaneously preventing skin laxity through enhanced collagen stimulation.

#### Double Chin Treatments

Single Session: \$600

• Tier 1 Members: \$480

• Tier 2 Members: \$420

• Tier 3 Members: \$360

**3-Session Package:** \$1,650

Tier 1 Members: \$1,320

Tier 2 Members: \$1,155