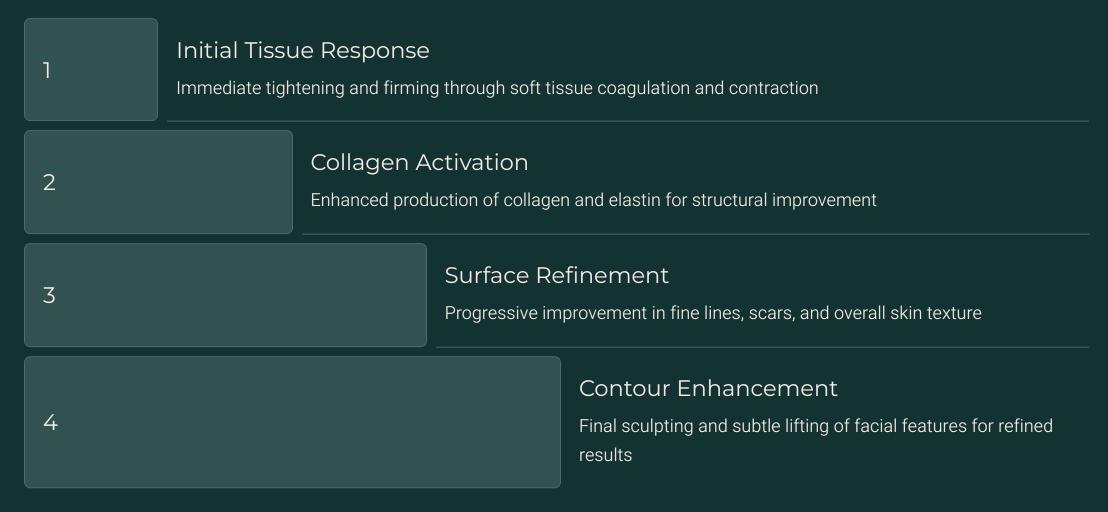

#### Phase 1: Initial Heating (40-50°C)

For Skin Tightening: RF energy gently heats the dermis, triggering collagen production and improving skin elasticity.

Fat Reduction: The RF energy is delivered deeper (4-7mm) to target subcutaneous fat cells while preserving the skin above.

#### Phase 2: Thermal Coagulation (50-80°C)

For Skin Tightening: At this stage, collagen fibers contract, making the skin firmer and reducing sagging.

For Fat Reduction: Fat cells begin to coagulate and shrink, leading to gradual fat reduction without damaging surrounding tissues.

#### Phase 3: Collagen Denaturation (80°C)

For Skin Tightening: Old collagen fibers break down (denature), forcing the body to produce new, stronger collagen, which lifts and firms the skin.

For Fat Reduction: Fat cells undergo apoptosis (cell death), allowing the body to naturally eliminate them through the lymphatic system over time.

#### Phase 4: Controlled Ablation (100°C)

For Skin Tightening: At higher temperatures, superficial skin layers are gently resurfaced, improving texture, reducing scars, and enhancing glow.

For Fat Reduction: The combination of heat and microneedling ensures that as fat cells shrink, the skin remains firm and tight, preventing post-fat-loss laxity.