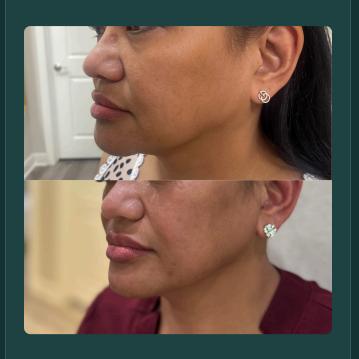

# Non-Surgical Facelift & Jawline Sculpting

Advanced skin tightening and lifting technology provides remarkable results for face and neck, effectively reducing jowls and defining the jawline without surgery.

### Ideal Candidates

Fine Lines

Reduces appearance of fine lines and wrinkles.

Sagging Skin

Tightens and lifts loose skin.

Jowls

Improves definition of jawline.

Acne Scars