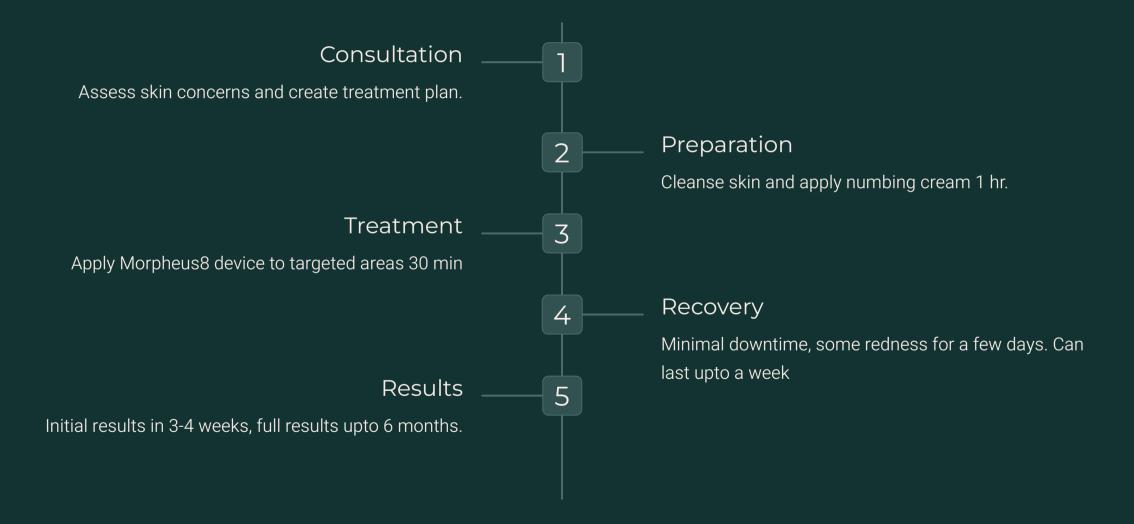

### The Treatment Process

Morpheus8: The Future of Skin Rejuvenation & Fat Remodeling

# Understanding Morpheus8

- Radiofrequency Energy

  Tiny needles deliver RF energy deep into the skin.
- Natural Healing Response

  Heat triggers the body's regenerative processes.
- Multi-Level Treatment

#### **Morpheus8 Radiofrequency Microneedling**

Animation of how Morpheus8 by InMode works.

## Step-by-Step Process: How Morpheus8 Works