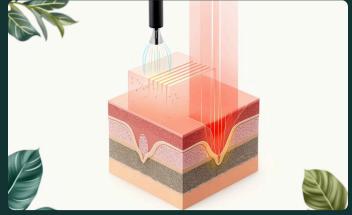

# Understanding Morpheus8

- Radiofrequency Energy

  Tiny needles deliver RF energy deep into the skin.
- Natural Healing Response

  Heat triggers the body's regenerative processes.
- Multi-Level Treatment

  Energy deployed in a precise, multi-level pattern.

#### **Morpheus8 Radiofrequency Microneedling**

Animation of how Morpheus8 by InMode works.