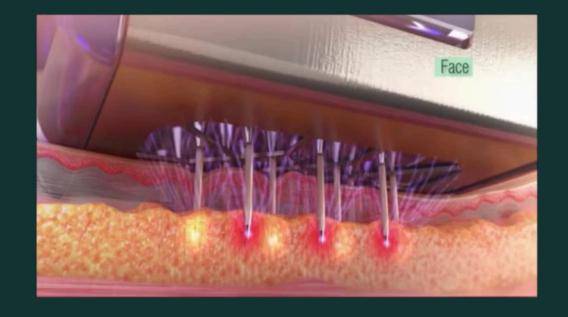

# Understanding Morpheus8

- Radiofrequency Energy

  Tiny needles deliver RF energy deep into the skin.
- Natural Healing Response

  Heat triggers the body's regenerative processes.
- Multi-Level Treatment

  Energy deployed in a precise, multi-level pattern.

#### **Morpheus8 Radiofrequency Microneedling**

Animation of how Morpheus8 by InMode works.