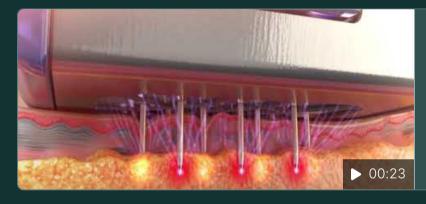

# Understanding Morpheus8

- Radiofrequency Energy

  Tiny needles deliver RF energy deep into the skin.
- Natural Healing Response

  Heat triggers the body's regenerative processes.
- Multi-Level Treatment

  Energy deployed in a precise, multi-level pattern.

#### **Morpheus8 Radiofrequency Microneedling**

Animation of how Morpheus8 by InMode works.