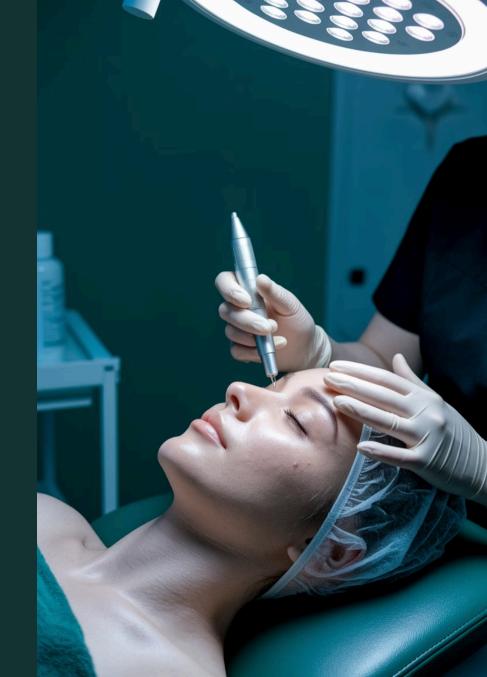

# The Science: Step 2 -Microneedling

#### Micro-Injuries

A microneedling device creates controlled micro-injuries in the skin.

#### **PRF** Application

2

3

PRP is applied directly onto the micro-channels for deep penetration.

#### Expert Microneedling

Customized depth control for maximum collagen stimulation.