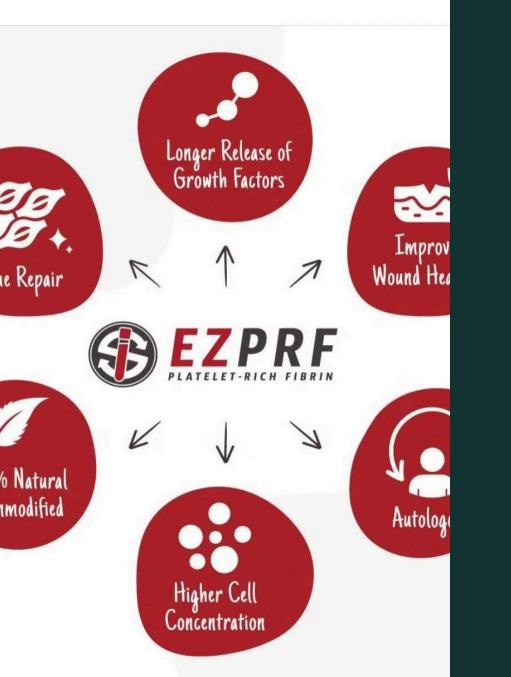

#### **PRF** Activation

2

3

Plasma becomes rich in growth factors, cytokines, and platelets.

#### Advanced PRF Processing

High-concentration platelet separation for effective growth factor delivery.

Immediate & Long-Term Benefits Glowing skin today, deeply restored skin for the future.