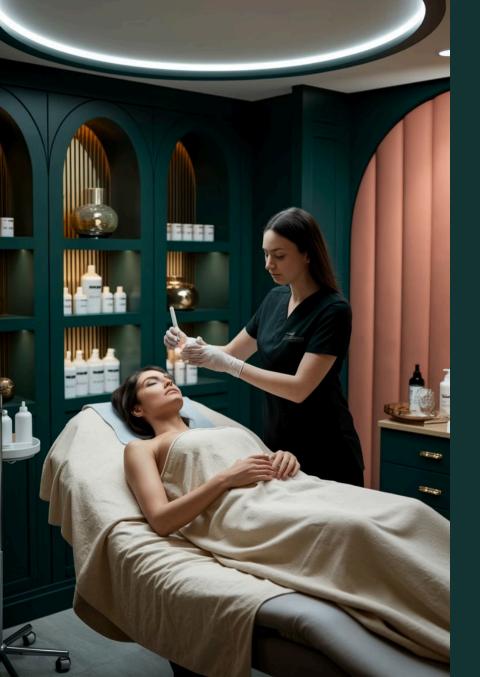

# Vampire Facial: Ultimate Skin Rejuvenation

A cutting-edge regenerative treatment using Platelet-Rich Plasma (PRP) and Microneedling. It stimulates collagen production, heals damaged skin, and restores youthful radiance.

#### Blood Draw

A small amount of blood is drawn and spun in a centrifuge.

#### **PRF** Activation

2

3

Plasma becomes rich in growth factors, cytokines, and platelets.

#### Regeneration

PRf releases bioactive proteins that trigger cell regeneration.